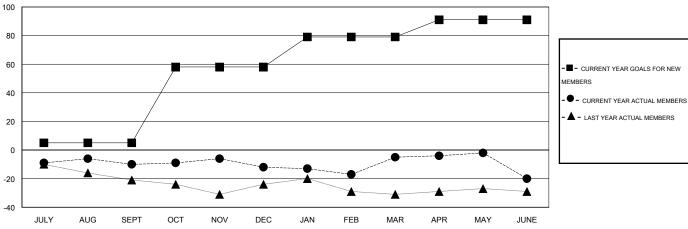

## GOALS AND ACTUAL MEMBERS CUMULATIVE

|                  |     | 1                              |                       |              |     |  |
|------------------|-----|--------------------------------|-----------------------|--------------|-----|--|
| DROPPED CLUBS: 1 |     | 25 CLUBS OF 39 ADDED 1 OR MORE | GENDER DISTRIBUTION   |              |     |  |
|                  |     | NEW MEMBERS                    | MALE                  | 710 (76.26%) |     |  |
|                  |     |                                | FEMALE                | 221 (23.74%) |     |  |
| DROPPED MEMBERS  |     |                                |                       |              |     |  |
| DECEASED         | 13  | CLICK HERE FOR HEALTH          |                       | _            | 207 |  |
| CLUB CANCELLED   | 14  | ASSESSMENT DATA                | FAMILY UNIT MEMBERS   |              | 103 |  |
| OTHER 78         |     |                                | HEAD OF HOUSEHOLD     |              |     |  |
| TOTAL            | 105 |                                | NON-HEAD OF HOUSEHOLD |              | 104 |  |